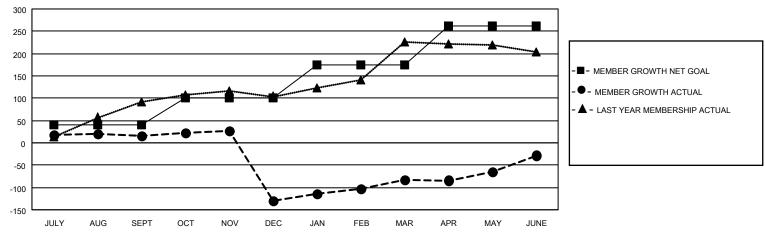

### GOALS AND ACTUAL MEMBERS CUMULATIVE

| DROPPED CLUBS: 1 |     | 39 CLUBS OF 47 ADDED 1 OR<br>MORE NEW MEMBERS | GENDER DISTRIBUTION       |           |  |
|------------------|-----|-----------------------------------------------|---------------------------|-----------|--|
|                  |     | MORE NEW MEMBERS                              | MALE 736 (59.9)           |           |  |
|                  |     |                                               | FEMALE 487 (39.66%)       |           |  |
| DROPPED MEMBERS  |     |                                               | NON BINARY                | 0 (0.00%) |  |
|                  | 4   |                                               | PREFER NOT TO ANSWER      | 5 (0.41%) |  |
| DECEASED         | 4   |                                               |                           |           |  |
| CLUB CANCELLED   | 11  | CLICK HERE FOR CUMULATIVE                     | TOTAL FAMILY UNIT MEMBERS | 18        |  |
| OTHER            | 317 | MEMBERSHIP DATA                               |                           |           |  |
| TOTAL            | 332 |                                               | FAMILY MEMBERS PAYING HAI | _F DUES 9 |  |
|                  |     |                                               |                           |           |  |