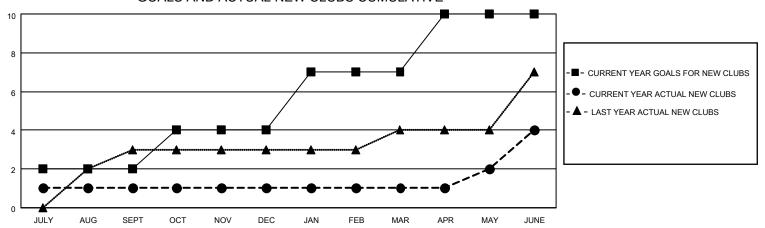

## MONTHLY MEMBERSHIP PROGRESS REPORT

# LOCATION REP OF GHANA

APR/MAY/JUNE

## District 418

| Clubs RESULTS FOR 2022-2023 |   |   |   | Members RESULTS FOR 2022-2023 |    |    |     |
|-----------------------------|---|---|---|-------------------------------|----|----|-----|
|                             |   |   |   |                               |    |    |     |
| JULY/AUG/SEPT               | 2 | 1 | 0 | JULY/AUG/SEPT                 | 40 | 55 | 33  |
| OCT/NOV/DEC                 | 2 | 0 | 1 | OCT/NOV/DEC                   | 60 | 34 | 176 |
| JAN/FEB/MAR                 | 3 | 0 | 0 | JAN/FEB/MAR                   | 75 | 52 | 3   |

APR/MAY/JUNE

87

186

### GOALS AND ACTUAL NEW CLUBS CUMULATIVE



### GOALS AND ACTUAL MEMBERS CUMULATIVE



| DROPPED CLUBS: 1 |     | 39 CLUBS OF 47 ADDED 1 OR<br>MORE NEW MEMBERS | GENDER DISTRIBUTION       |           |  |
|------------------|-----|-----------------------------------------------|---------------------------|-----------|--|
|                  |     | MORE NEW MEMBERS                              | MALE 736 (59.9)           |           |  |
|                  |     |                                               | FEMALE 487 (39.66%)       |           |  |
| DROPPED MEMBERS  |     |                                               | NON BINARY                | 0 (0.00%) |  |
|                  | 4   |                                               | PREFER NOT TO ANSWER      | 5 (0.41%) |  |
| DECEASED         | 4   |